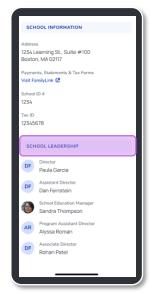

## School Profile

Tap the **Menu** button on top left corner. Tap the **School Information** button to find detailed school information for your child's school.

Find school information such as phone number, email, address, school leadership, and more.