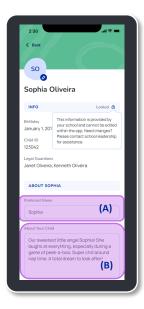

- Update information for your child such as:
  - A. Preferred Name
  - B. About Your Child
  - C. Who They Live With
  - D. Languages Spoken in the Home
  - E. Holidays Observed
  - F. Legal Guardian's Relationship to the Child

**Quick Note:** The padlock icon a means that the information cannot be edited within the app. If you need to make changes to these fields, contact school leadership.

Select any Languages Spoken in the Home with your child by selecting the corresponding drop-down.

**Quick Note:** You can select multiple languages, if applicable.

Select the relationship **Legal Guardians** have with this child.
Choose one from the drop-down.

Tap the avatar or the pencil icon next to the avatar (A) to add a photo.

Upload a picture from your **Photo Library** (B) or **Take a Photo** (c).

Tap the **Save** button once your photo has been uploaded.