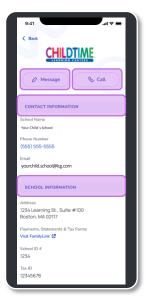

## School Profile

Tap the **Menu** button on top left corner. Tap the **School Information** button to find detailed school information for your child's school.

Find school information such as phone number, email, address, school leadership, and more.

**Quick Note:** Tap the **Message** button to message with school leadership in the app or tap the **Call** button to call the school directly!