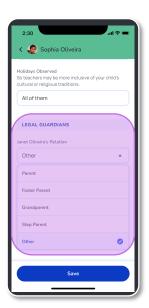

**Quick Note:** You can select multiple languages, if applicable.

Select the relationship **Legal Guardians** have with this child.
Choose one from the drop-down.

Tap the avatar or the pencil icon next to the avatar (A) to add a photo.