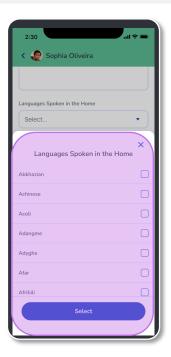

**Quick Note:** The padlock icon a means that the information cannot be edited within the app. If you need to make changes to these fields, contact school leadership.

Select any Languages Spoken in the Home with your child by selecting the corresponding drop-down.

**Quick Note:** You can select multiple languages, if applicable.

Select the relationship **Legal Guardians** have with this child.
Choose one from the drop-down.

Tap the avatar or the pencil icon next to the avatar (A) to add a photo.