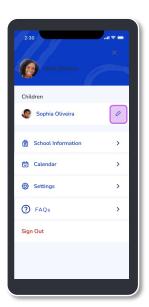

## **Child Profile**

Tap the **Menu** button on the top right corner. Tap the **pencil icon** next to your child's name to edit their profile.

**Quick Note:** Only legal guardians for a child are allowed to edit a child's profile.