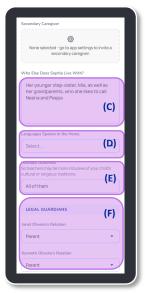

- Update information for your child such as:
  - A. Preferred Name
  - B. About Your Child
  - C. Who They Live With
  - D. Languages Spoken in the Home
  - E. Holidays Observed
  - F. Legal Guardian's Relationship to the Child

**Quick Note:** The padlock icon a means that the information cannot be edited within the app. If you need to make changes to these fields, contact school leadership.

Select any Languages Spoken in the Home with your child by selecting the corresponding drop-down.

**Quick Note:** You can select multiple languages, if applicable.

Select the relationship **Legal Guardians** have with this child.
Choose one from the drop-down.

Tap the avatar or the pencil icon next to the avatar (A) to add a photo.