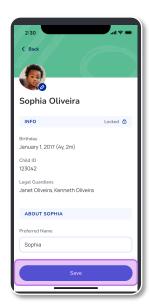

- Update information for your child such as:
  - A. Preferred Name
  - B. About Your Child
  - C. Who They Live With
  - D. Languages Spoken in the Home
  - E. Holidays Observed
  - F. Legal Guardian's Relationship to the Child

Upload a picture from your **Photo Library** (B) or **Take a Photo** (c).

Tap the **Save** button once your photo has been uploaded.