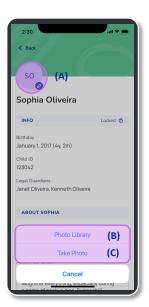

**Quick Note:** You can select multiple languages, if applicable.

Select the relationship **Legal Guardians** have with this child.
Choose one from the drop-down.

Tap the avatar or the pencil icon next to the avatar (A) to add a photo.

Upload a picture from your **Photo Library** (B) or **Take a Photo** (c).

Tap the **Save** button once your photo has been uploaded.