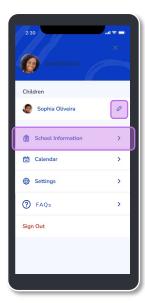

## School Profile

Tap the **Menu** button on top left corner. Tap the **School Information** button to find detailed school information for your child's school.

Find school information such as phone number, email, address, school leadership, and more.